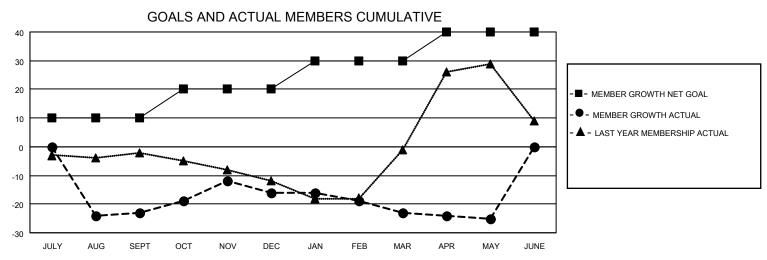

## District 11 C2

| Clubs                 |               |           |               | Members               |                        |                         |                                                    |
|-----------------------|---------------|-----------|---------------|-----------------------|------------------------|-------------------------|----------------------------------------------------|
| RESULTS FOR 2021-2022 |               |           |               | RESULTS FOR 2021-2022 |                        |                         |                                                    |
| QUARTER               | NEW CLUB GOAL | NEW CLUBS | DROPPED CLUBS | QUARTER MEME          | BER GROWTH NET<br>GOAL | MEMBER GROWTH<br>ACTUAL | DROPPED<br>MEMBERS ACTUAL<br>(including transfers) |
| JULY/AUG/SEPT         | 0             | 0         | 0             | JULY/AUG/SEPT         | 10                     | 19                      | 41                                                 |
| OCT/NOV/DEC           | 1             | 0         | 0             | OCT/NOV/DEC           | 10                     | 28                      | 21                                                 |
| JAN/FEB/MAR           | 1             | 0         | 0             | JAN/FEB/MAR           | 10                     | 10                      | 17                                                 |
| APR/MAY/JUNE          | 0             | 0         | 0             | APR/MAY/JUNE          | 10                     | 9                       | 11                                                 |