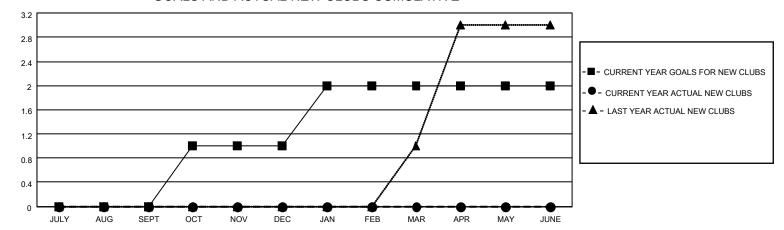

## District 11 C2

| Clubs                 |               |           |               | Members               |                        |                         |                                                    |
|-----------------------|---------------|-----------|---------------|-----------------------|------------------------|-------------------------|----------------------------------------------------|
| RESULTS FOR 2021-2022 |               |           |               | RESULTS FOR 2021-2022 |                        |                         |                                                    |
| QUARTER               | NEW CLUB GOAL | NEW CLUBS | DROPPED CLUBS | QUARTER MEME          | BER GROWTH NET<br>GOAL | MEMBER GROWTH<br>ACTUAL | DROPPED<br>MEMBERS ACTUAL<br>(including transfers) |
| JULY/AUG/SEPT         | 0             | 0         | 0             | JULY/AUG/SEPT         | 10                     | 19                      | 41                                                 |
| OCT/NOV/DEC           | 1             | 0         | 0             | OCT/NOV/DEC           | 10                     | 28                      | 21                                                 |
| JAN/FEB/MAR           | 1             | 0         | 0             | JAN/FEB/MAR           | 10                     | 10                      | 17                                                 |
| APR/MAY/JUNE          | 0             | 0         | 0             | APR/MAY/JUNE          | 10                     | 9                       | 11                                                 |